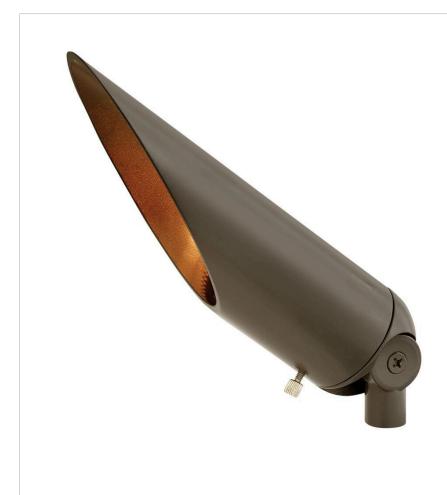

## LUMACORE ACCENT SPOT LIGHT

#### 1535BZ-LMA30K

12V VARIABLE OUTPUT LED 3000K WITH LONG COWL

Accentuate your home's architecture and highlight your landscape's natural beauty with a warm ambient glow. Hinkley's Variable Output LumaCORE™ LED Accent Lighting Systems are expertly designed to withstand the elements and provide complete control over wattage and beam spread.

| DETAILS   |            |
|-----------|------------|
| FINISH:   | Bronze     |
| MATERIAL: | Aluminum   |
| GLASS:    | Clear Lens |
| DIMMABLE: | No         |

#### DIMENSIONS

| DIMENSIONS |       |
|------------|-------|
| WIDTH:     | 9.8"  |
| HEIGHT:    | 3.3"  |
| DEPTH:     | 2.5   |
| WEIGHT:    | 1.4lb |