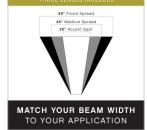

#### PRODUCT DETAILS:

- LumaCore Series products carry a lifetime limited warranty
- Incorporates CREE LEDs with application performance tested by CREE
- Suitable for use in wet (outdoor direct rain) locations as defined by NEC and CEC. Meets United States UL Underwriters Laboratories & CSA Canadian Standards Association Product Safety Standards
- Wattage settings includes: 3W (260 Lumens), 5W (350 Lumens), 8W (475 Lumens), 12W (750 Lumens)
- Photometrics based off engine photometrics.
- Three lens options offer versatility in beam spread via an easy to remove and insert assembly includes: 20° Spot, 40° Flood, 60° Flood
- For more information on how to control your landscape lighting via the Hinkley Home Automation App, click here.
- A wiring kit and ground spike are supplied