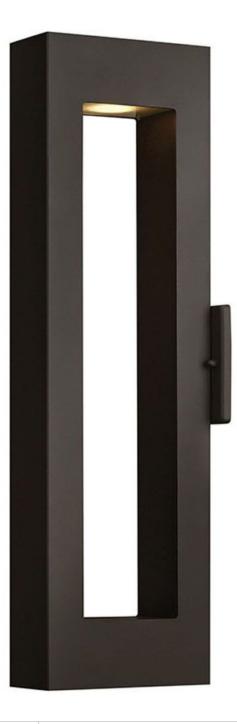

## ATLANTIS

## LARGE WALL MOUNT LANTERN

## 1644SK-LED

Atlantis features a minimalist design for the ultimate in urban sophistication. Constructed of solid aluminum and Dark Sky compliant, Atlantis provides a chic solution to eco-conscious homeowners, equipped with a universal driver in both the integrated LED and LED bulb base making this suitable for 120V and 277V applications. FINISH: Satin Black GLASS: Etched Lens WIDTH: 3" HEIGHT: 24" DEPTH: 0 LIGHT SOURCE: Integrated LED WATTAGE: 15w LED \*Included