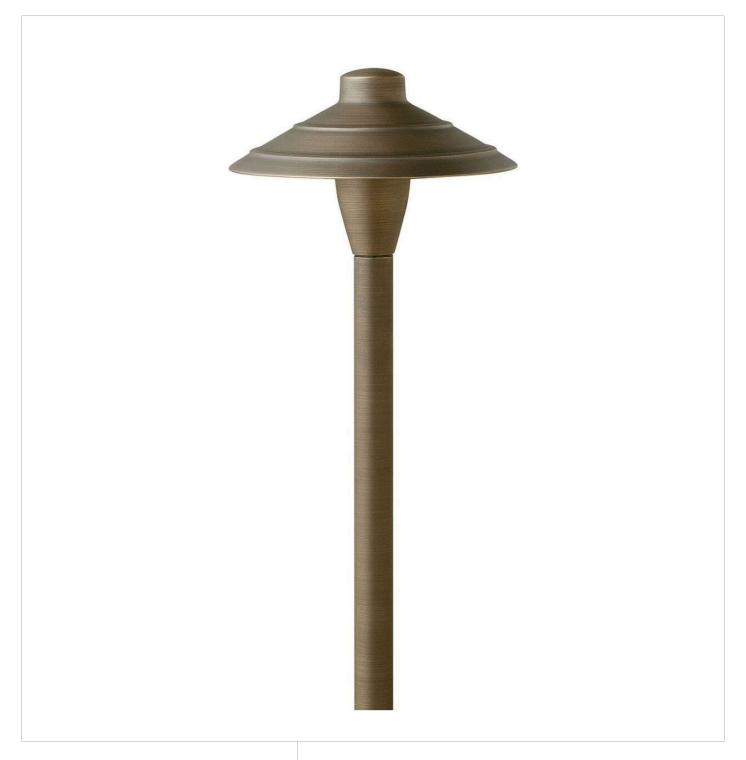

## HARDY ISLAND PATH LIGHT

12V SMALL TRADITIONAL PATH LIGHT

## 16004MZ-LL

Hinkley Hardy Island Path Lights add sophisticated curb appeal and safety to walkways and outdoor living spaces. Named after the ruggedly beautiful island off the coast of British Columbia, our Hardy Island Collection is impeccably constructed with solid cast brass to defy the harshest environments.

FINISH: Matte Bronze

GLASS: Clear WIDTH: 7" HEIGHT: 15.5"

LIGHT SOURCE: Socketed

WATTAGE: 1-1.50w T3 LED \*Included TRANSFORMER REQUIRED: Yes

HINKLEY 33000 Pin Oak Parkway Avon Lake, OH 44012 **PHONE: (440) 653-5500** Toll Free: 1 (800) 446-5539 hinkley.com