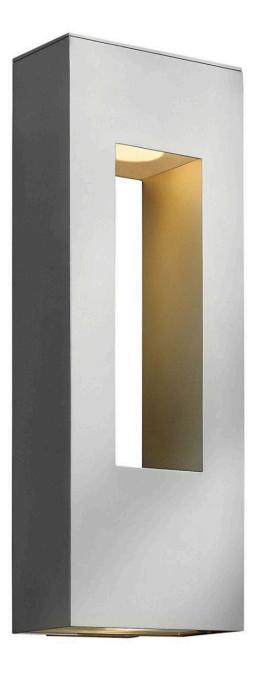

## LARGE WALL MOUNT LANTERN

1649TT-LL

Atlantis features a minimalist design for the ultimate in urban sophistication. Constructed of solid aluminum and Dark Sky compliant, Atlantis provides a chic solution to eco-conscious homeowners, equipped with a universal driver in both the integrated LED and LED bulb base making this suitable for 120V and 277V applications. FINISH: Titanium GLASS: Etched Lens WIDTH: 9" HEIGHT: 24" DEPTH: 0 LIGHT SOURCE: Socketed WATTAGE: 2-6.50w GU10 LED \*Included