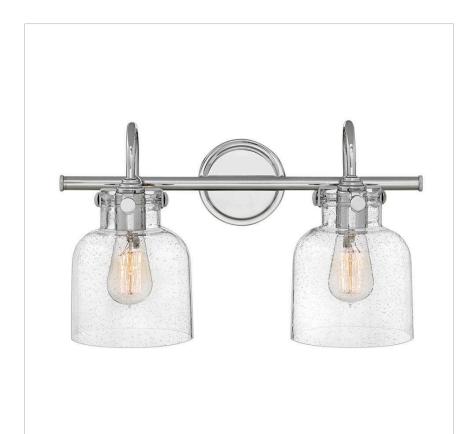

## SMALL CYLINDER GLASS TWO LIGHT VANITY

Congress is a traditional design that combines both hip and historical elements. This chic retro glass is the perfect vintage accent to any décor.

| DETAILS   |                                           |
|-----------|-------------------------------------------|
| FINISH:   | Chrome                                    |
| MATERIAL: | Steel                                     |
| GLASS:    | Clear Seedy                               |
| 1         | YES, WITH DIMMABLE<br>LAMP (NOT INCLUDED) |

## PRODUCT DETAILS:

- Classic, elegant lines and timeless details enhance a traditional space
- Fixture can be mounted either up or down
- Suitable for use in damp locations as defined by NEC and CEC. Meets
  United States UL Underwriters Laboratories & CSA Canadian Standards
  Association Product Safety Standards.
- · Sparkling chrome with reflective finish
- Ideal for vintage filament bulbs (not included)
- Mounting hardware is hidden on the back plate to ensure a clean silhouette