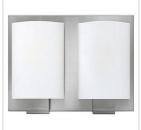

## SMALL TWO LIGHT VANITY

Mila's modern design captivates with sleek symmetry as the elongated shades appear to float next to angled panel transitions to create a seamless form.

| DETAILS   |                |
|-----------|----------------|
| FINISH:   | Brushed Nickel |
| MATERIAL: | Steel          |
| GLASS:    | Etched Opal    |
| DIMMABLE: | Yes            |

## PRODUCT DETAILS:

- Suitable for use in damp locations as defined by NEC and CEC. Meets United States UL Underwriters Laboratories & CSA Canadian Standards Association Product Safety Standards.
- Bold silhouette with dramatic details creates a modern statement
- ADA compliant
- Mounting hardware is hidden on the back plate to ensure a clean silhouette