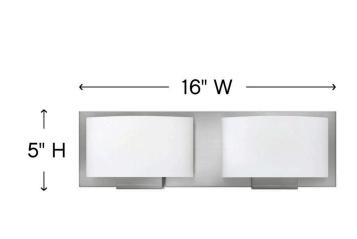

| DIMENSIONS     |            |
|----------------|------------|
| WIDTH:         | 16"        |
| HEIGHT:        | 5"         |
| WEIGHT:        | 4lb        |
| BACK PLATE:    | 16"W X 5"H |
| EXTENSION:     | 4"         |
| TOP TO OUTLET: | 2.500000"  |