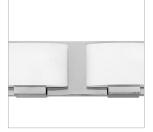

## SMALL TWO LIGHT VANITY

Mila's modern design captivates with sleek symmetry as the elongated shades appear to float next to angled panel transitions to create a seamless form.

| DETAILS   |                |
|-----------|----------------|
| FINISH:   | Brushed Nickel |
| MATERIAL: | Steel          |
| GLASS:    | Etched Opal    |
| DIMMABLE: | Yes            |

## PRODUCT DETAILS:

- Suitable for use in damp locations as defined by NEC and CEC. Meets United States UL Underwriters Laboratories & CSA Canadian Standards Association Product Safety Standards.
- Bold silhouette with dramatic details creates a modern statement
- ADA compliant
- Mounting hardware is hidden on the back plate to ensure a clean silhouette