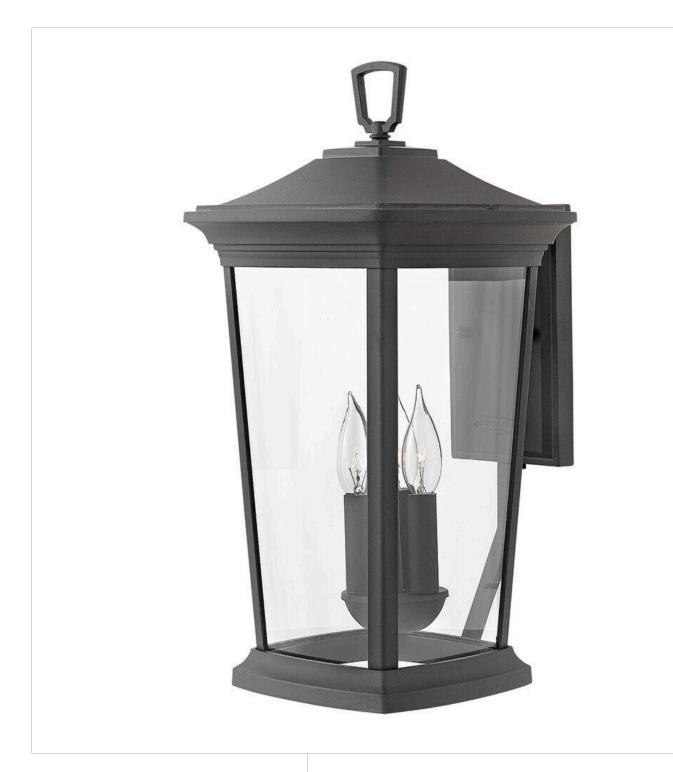

## **BROMLEY**

MEDIUM WALL MOUNT LANTERN

## 2365MB-LL

Bromley's handsome silhouette features an updated traditional design that combines elegant and stately details. These dignified die-cast aluminum fixtures convey sophistication that complements any façade. Specialty touches such as a "Shepherd's Hook" decorative scrolled arm highlight Bromley's homage to tradition and quality.

FINISH: Museum Black

GLASS: Clear WIDTH: 10" HEIGHT: 19.3" DEPTH: 0

**LIGHT SOURCE**: Socketed

WATTAGE: 3-4w Cand. LED \*Included

**HINKLEY** 33000 Pin Oak Parkway Avon Lake, OH 44012 **PHONE: (440) 653-5500** Toll Free: 1 (800) 446-5539 hinkley.com