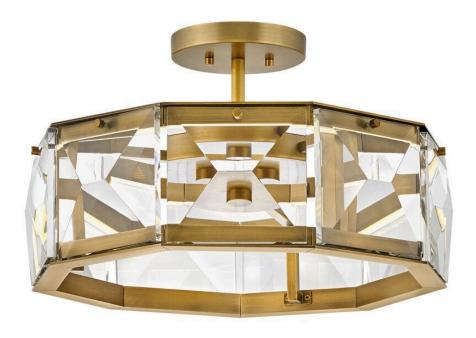

## **JOLIE**

MEDIUM LED CONVERTIBLE SEMI-FLUSH MOUNT

## FR30103HBR

Jolie is a unique blend of sophistication, style, and technology. Integrated LEDs are sleekly concealed within gleaming Heritage Brass rings at the top and bottom of the design. Robust blocks of faceted crystal radiate with light, creating a transfixing silhouette while providing outstanding illumination.

FINISH: Heritage Brass

**GLASS**: Faceted Clear Crystal

**WIDTH**: 19.5" **HEIGHT**: 11" **DEPTH**: 0

LIGHT SOURCE: Integrated LED WATTAGE: 32w LED \*Included

**HINKLEY** 33000 Pin Oak Parkway Avon Lake, OH 44012 **PHONE: (440) 653-5500** Toll Free: 1 (800) 446-5539 hinkley.com