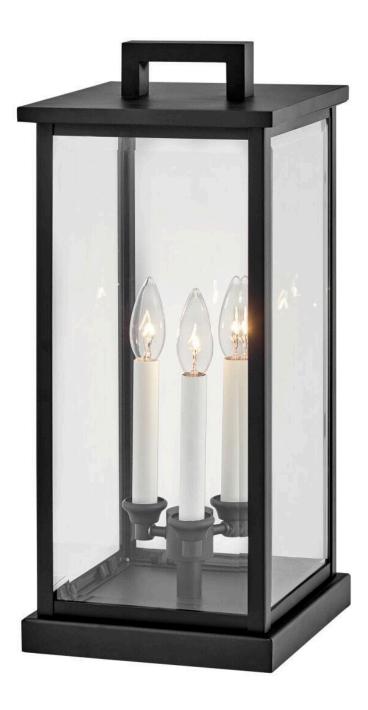

## WEYMOUTH

MEDIUM PIER MOUNT LANTERN 12V

20017BK-LV

Modernize your outdoor space without sacrificing the traditional appeal you long for. Weymouth's subtle yet overstated frame features a clean design, while its symmetrical lines evoke timeless elegance with a contemporary edge. The contrast candle sleeves in warm white balance the robust aluminum cast frame. The beveled glass is an elegant touch to help refract the light.

## HINKLEY

FINISH: Black GLASS: Clear Beveled WIDTH: 9" HEIGHT: 20.3" DEPTH: 0 LIGHT SOURCE: Socketed WATTAGE: 3-3.50w Cand. LED \*Included TRANSFORMER REQUIRED: Yes

HINKLEY 33000 Pin Oak Parkway Avon Lake, OH 44012 PHONE: (440) 653-5500 Toll Free: 1 (800) 446-5539 hinkley.com