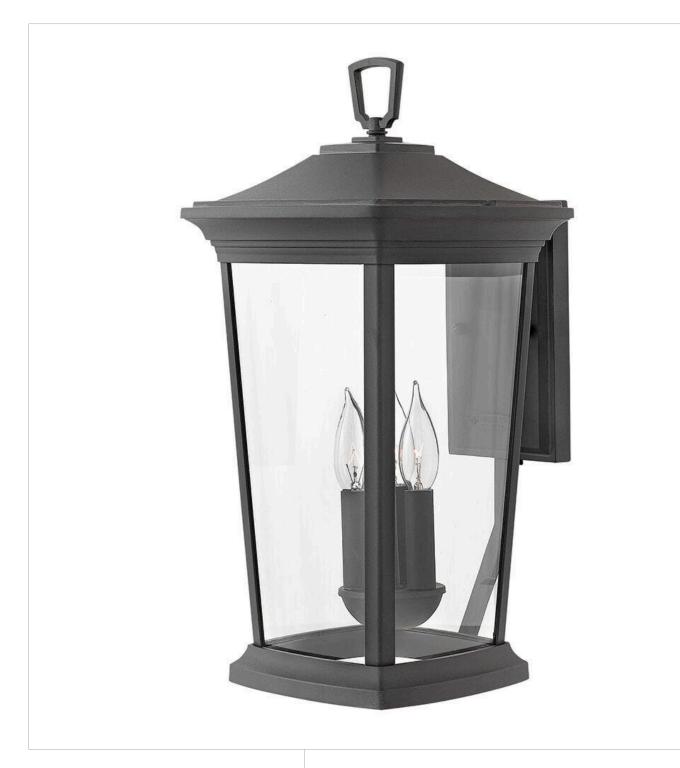

## **BROMLEY**

MEDIUM WALL MOUNT LANTERN

## 2365MB

Bromley's handsome silhouette features an updated traditional design that combines elegant and stately details. These dignified die-cast aluminum fixtures convey sophistication that complements any façade. Specialty touches such as a "Shepherd's Hook" decorative scrolled arm highlight Bromley's homage to tradition and quality.

FINISH: Museum Black

GLASS: Clear WIDTH: 10" HEIGHT: 19.3" DEPTH: 0

**LIGHT SOURCE**: Socketed

WATTAGE: 3-5w Cand. LED, 60w Equiv.

**HINKLEY** 33000 Pin Oak Parkway Avon Lake, OH 44012 **PHONE: (440) 653-5500** Toll Free: 1 (800) 446-5539 hinkley.com