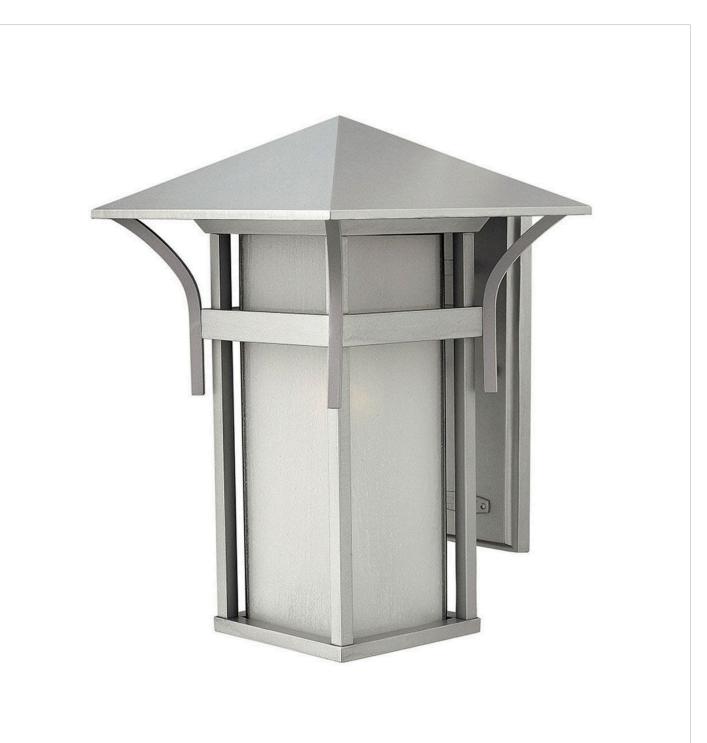

## HARBOR

MEDIUM OUTDOOR WALL MOUNT LANTERN

## 2575TT

Harbor has an updated nautical feel with style inspired by the clean, strong lines of a welcoming lighthouse. Sturdy and structural, the robust construction features just enough interest to be captivating without overwhelming the simplistic vibe. Let the light of Harbor guide you home. FINISH: Titanium GLASS: Etched Seedy Bound WIDTH: 11" HEIGHT: 16.3" DEPTH: 0 LIGHT SOURCE: Socketed WATTAGE: 1-12w Med. LED, 100W Equiv.