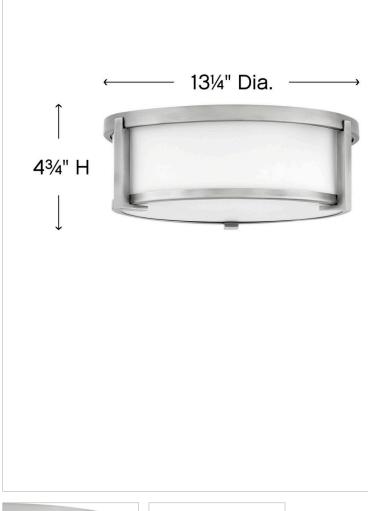

## DIMENSIONS

| WIDTH:  | 13.3" |
|---------|-------|
| HEIGHT: | 4.8"  |
| WEIGHT: | 5.5lb |

| LIGHT SOURCE  |                           |
|---------------|---------------------------|
| LIGHT SOURCE: | Socketed                  |
| WATTAGE:      | 2-7w Med. LED, 60w Equiv. |
| VOLTAGE:      | 120v                      |