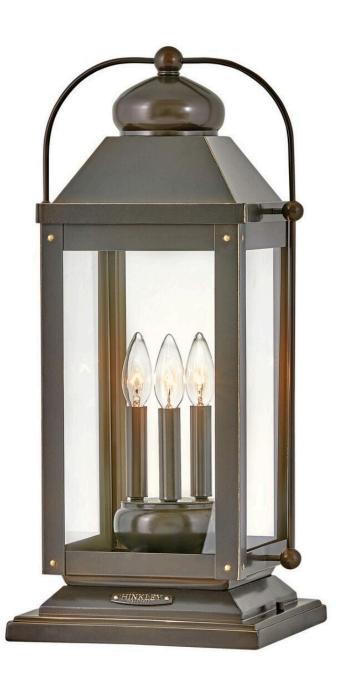

## 1857LZ-LL

Anchorage is an early American lantern design crafted of solid aluminum to reflect a bold yet refined silhouette. The Aged Zinc or Light Oiled Bronze finish and clear glass complement the long clean lines, elegant arched carriage handle and sturdy knobs, resulting in a vintage style with classic charisma. FINISH: Light Oiled Bronze GLASS: Clear WIDTH: 11" HEIGHT: 23.5" DEPTH: 0 LIGHT SOURCE: Socketed WATTAGE: 3-4w Cand. LED \*Included