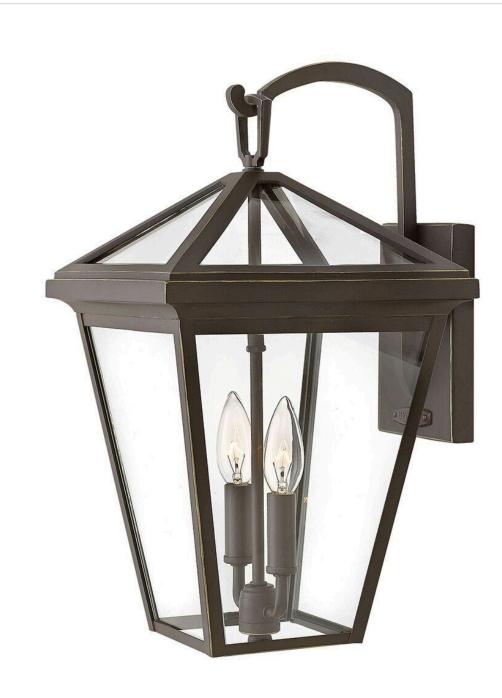

## ALFORD PLACE

## MEDIUM WALL MOUNT LANTERN

## 2564OZ

The clean and classic design of Alford Place is the epitome of timeless elegance. The precision die-cast frame and top loop paired with a sealed glass roof provide excellent illumination from all sides. Part of the Estate Series, Alford Place is designed to meet the needs of expansive properties, offering a breadth of fixtures defined by coordinating composition, enduring architecture, and timehonored craftsmanship.

## HINKLEY

FINISH: Oil Rubbed Bronze GLASS: Clear WIDTH: 10" HEIGHT: 17.5" DEPTH: 0 LIGHT SOURCE: Socketed WATTAGE: 2-5w Cand. LED, 60w Equiv.

HINKLEY 33000 Pin Oak Parkway Avon Lake, OH 44012 PHONE: (440) 653-5500 Toll Free: 1 (800) 446-5539 hinkley.com