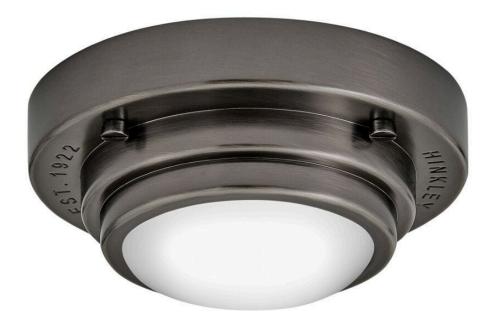

## PORTE

EXTRA SMALL FLUSH MOUNT OR SCONCE

## 32703BX

With coastal and industrial influences, Porte applies a stylish approach to the standard recessed light. With its integrated warm-dim LED light source Porte's domed etched opal glass casts an abundant amount of light to deliver both substance and style. Porte fixtures can also be used as wall sconces. FINISH: Black Oxide GLASS: Etched Opal WIDTH: 5.5" HEIGHT: 2" DEPTH: 0 LIGHT SOURCE: Integrated LED WATTAGE: 11w LED \*Included