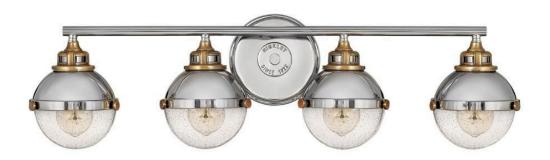

## **FLETCHER**

LARGE FOUR LIGHT VANITY

## 5174PN

Fletcher's chic vibe transcends style boundaries. A seamless dome shade features a cast-fitter and an elegant capture ring that secures the clear seedy glass with decorative cast knobs. Spanning vintage to industrial, classic to transitional, Fletcher seamlessly unifies any decor declaration.

FINISH: Polished Nickel GLASS: Clear Seedy

WIDTH: 32"
HEIGHT: 8.8"
DEPTH: 0

**LIGHT SOURCE**: Socketed

WATTAGE: 4-8w Med. LED, 100w Equiv.

**HINKLEY** 33000 Pin Oak Parkway Avon Lake, OH 44012 **PHONE: (440) 653-5500** Toll Free: 1 (800) 446-5539 hinkley.com