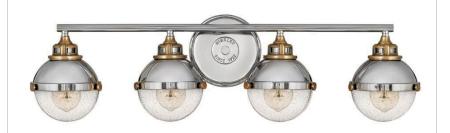

## 5174PN

## LARGE FOUR LIGHT VANITY

Fletcher's chic vibe transcends style boundaries. A seamless dome shade features a cast-fitter and an elegant capture ring that secures the clear seedy glass with decorative cast knobs. Spanning vintage to industrial, classic to transitional, Fletcher seamlessly unifies any decor declaration.

| DETAILS   |                                            |
|-----------|--------------------------------------------|
| FINISH:   | Polished Nickel                            |
| MATERIAL: | Steel                                      |
| GLASS:    | Clear Seedy                                |
| DIMMABLE: | YES - WITH DIMMABLE<br>LAMP (NOT INCLUDED) |

| DIMENSIONS     |         |
|----------------|---------|
| WIDTH:         | 32"     |
| HEIGHT:        | 8.8"    |
| WEIGHT:        | 7lb     |
| BACK PLATE:    | 6" Dia. |
| EXTENSION:     | 7.5"    |
| TOP TO OUTLET: | 3"      |

| LIGHT SOURCE  |                               |
|---------------|-------------------------------|
| LIGHT SOURCE: | Socketed                      |
|               | 4-8w Med. LED, 100w<br>Equiv. |
| VOLTAGE:      | 120v                          |