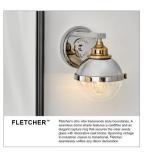

## **FLETCHER**

## LARGE FOUR LIGHT VANITY

Fletcher's chic vibe transcends style boundaries. A seamless dome shade features a cast-fitter and an elegant capture ring that secures the clear seedy glass with decorative cast knobs. Spanning vintage to industrial, classic to transitional, Fletcher seamlessly unifies any decor declaration.