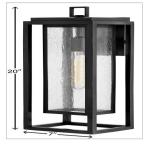

| DIMENSIONS     |             |
|----------------|-------------|
| WIDTH:         | 7"          |
| HEIGHT:        | 20"         |
| WEIGHT:        | 5.5lb       |
| BACK PLATE:    | 5"W X 6.5"H |
| EXTENSION:     | 6.8"        |
| TOP TO OUTLET: | 4.75"       |