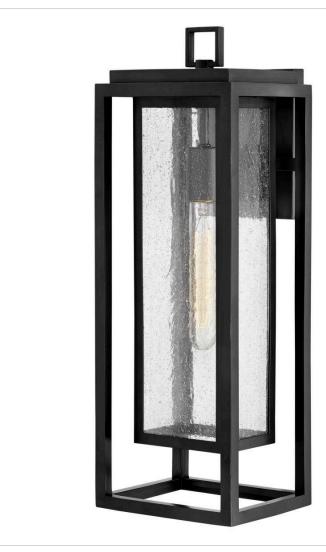

## **REPUBLIC**

## 1005BK-LL

## MEDIUM WALL MOUNT LANTERN

Republic's striking double frame design, constructed from a composite material and treated with an antifading agent for maximum durability, is at home on the coast or a country lodge. The Oil Rubbed Bronze, Satin Nickel and Black resilience finishes feature a 5-year warranty and are resistant to rust and corrosion. Vintage filament bulbs are recommended to complete a stylish look.

| DETAILS   |                                 |
|-----------|---------------------------------|
| FINISH:   | Black                           |
| MATERIAL: | Composite                       |
| GLASS:    | Clear Seedy                     |
| DIMMABLE: | YES - CL TYPE DIMMER<br>(SSL7A) |