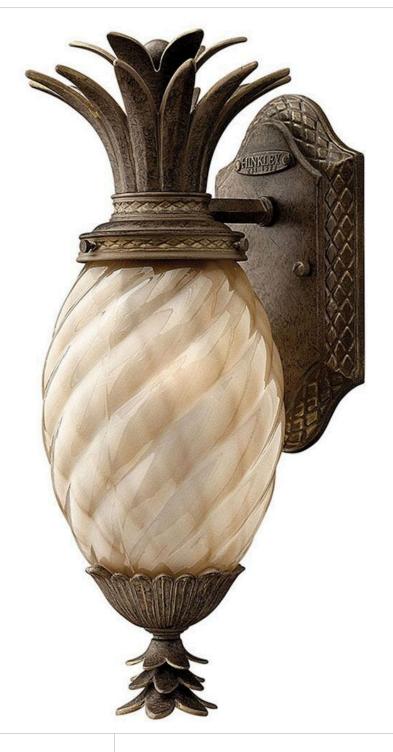

## **PLANTATION**

MEDIUM WALL MOUNT LANTERN

## 2126PZ

A Hinkley classic, the ornate Plantation collection features exceptional pineapple-shaped elements that make a noble statement. With elaborate, decorative cast detailing, the Plantation collection bestows sophisticated charm with the perfect hint of vintage glamour.

FINISH: Pearl Bronze

**GLASS**: Inside Etched Amber Optic

WIDTH: 6"
HEIGHT: 14"
DEPTH: 0

LIGHT SOURCE: Socketed

WATTAGE: 1-10w Med. LED, 60w Equiv.

**HINKLEY** 33000 Pin Oak Parkway Avon Lake, OH 44012 **PHONE: (440) 653-5500** Toll Free: 1 (800) 446-5539 hinkley.com