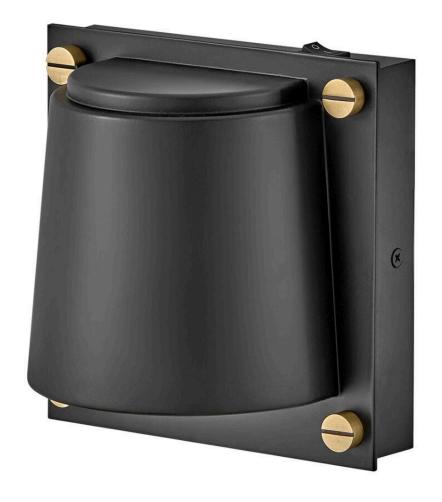

## **SCOUT**

SMALL SINGLE LIGHT SCONCE

## 32530BK

Scout subtly catches your eye with its modern design and contrasting decorative screws. The bold, square style makes an impactful statement no matter where it lives, providing plenty of downward light for functionality. The Scout family of fixtures is the perfect balance of strong and functional.

FINISH: Black GLASS: Etched WIDTH: 6.8" HEIGHT: 6.8" DEPTH: 0

**LIGHT SOURCE**: Socketed

WATTAGE: 1-6.50w GU10 LED \*Included

**HINKLEY** 33000 Pin Oak Parkway Avon Lake, OH 44012 **PHONE: (440) 653-5500** Toll Free: 1 (800) 446-5539 hinkley.com