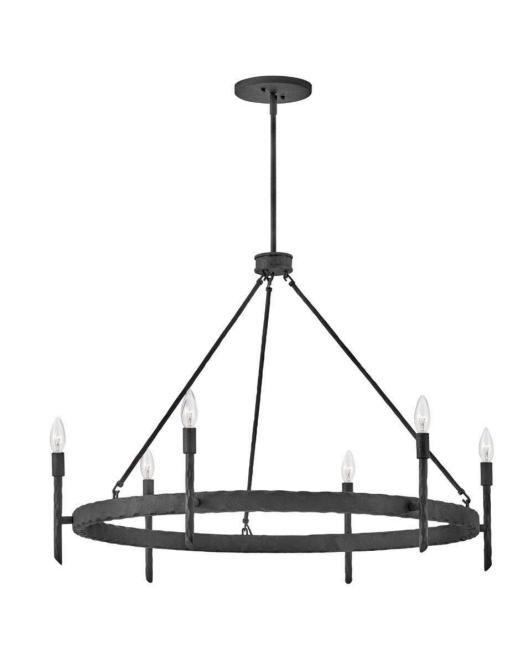

## TRESS

LARGE SINGLE TIER CHANDELIER

## 3678FE

Tress approaches style from a different angle. The off-white textured fabric shade is bias-cut and framed in overlapping, hammered metal rods of Champagne Gold or Forged Iron. This simple structure translates into a sophisticated trapezoidal prism. Tress uses this natural look to add an organic feel to transitional decor.

## FINISH: Forged Iron WIDTH: 36.3" HEIGHT: 26" DEPTH: 0 LIGHT SOURCE: Socketed WATTAGE: 6-5w Cand. LED, 60w Equiv.