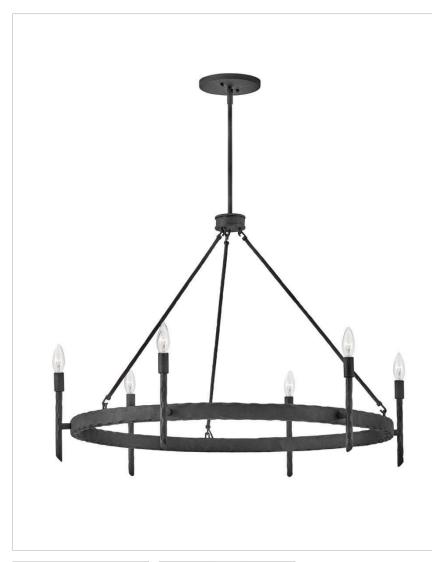

## LARGE SINGLE TIER CHANDELIER

Tress approaches style from a different angle. The offwhite textured fabric shade is bias-cut and framed in overlapping, hammered metal rods of Champagne Gold or Forged Iron. This simple structure translates into a sophisticated trapezoidal prism. Tress uses this natural look to add an organic feel to transitional decor.

| DETAILS       |                                            |
|---------------|--------------------------------------------|
| FINISH:       | Forged Iron                                |
| MATERIAL:     | Steel                                      |
| SLOPE DEGREE: | 90                                         |
|               | YES - WITH DIMMABLE<br>LAMP (NOT INCLUDED) |

| DIMENSIONS |       |
|------------|-------|
| WIDTH:     | 36.3" |
| HEIGHT:    | 26"   |
| WEIGHT:    | 9.7lb |

| LIGHT SOURCE  |                               |
|---------------|-------------------------------|
| LIGHT SOURCE: | Socketed                      |
| WATTAGE:      | 6-5w Cand. LED, 60w<br>Equiv. |
| VOLTAGE:      | 120v                          |

| MOUNTING    |           |
|-------------|-----------|
| CANOPY:     | 6.5" Dia. |
| LEAD WIRE:  | 1 X 120"  |
| MAX HEIGHT: | 58.8      |

| SHIPPING       | ]    |
|----------------|------|
| CARTON LENGTH: | 40.5 |
| CARTON WIDTH:  | 40.5 |
| CARTON HEIGHT: | 6    |
| CARTON WEIGHT: | 23.1 |