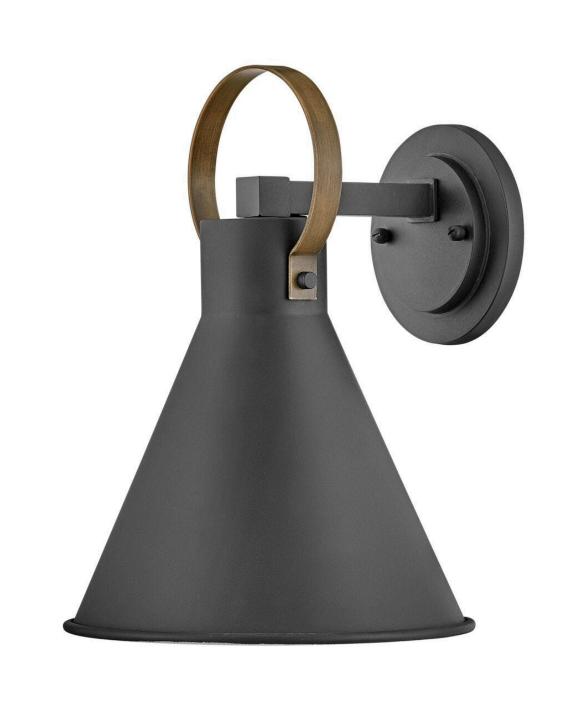

## **WINNIE**

SMALL WALL MOUNT LANTERN

## 18870MB-LL

The popular Winnie design has joined our Coastal Elements outdoor collection. Winnie's profile is simple, hardworking and meant to reflect the farmhouse style it complements so well. The Museum Black composite shade beautifully contrasts a solid brass handle, resistant to rust and corrosion with a 5-year warranty.

FINISH: Museum Black

WIDTH: 9"
HEIGHT: 12.5"
DEPTH: 0

LIGHT SOURCE: Socketed

WATTAGE: 1-6.50w Med. LED \*Included

HINKLEY 33000 Pin Oak Parkway Avon Lake, OH 44012 **PHONE: (440) 653-5500** Toll Free: 1 (800) 446-5539 hinkley.com