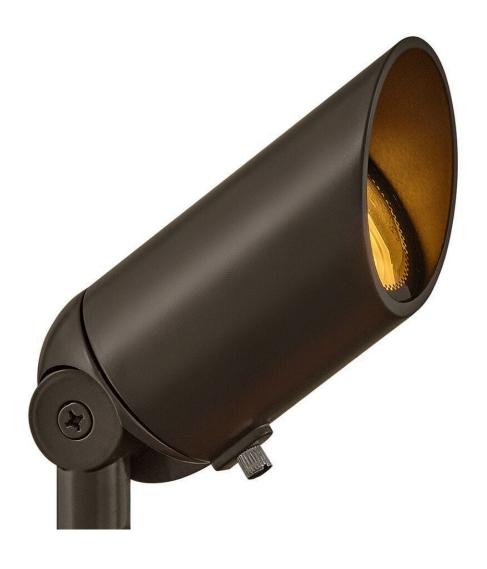

## LUMACORE ACCENT SPOT LIGHT

12V VARIABLE OUTPUT LED 2700K SPOT LIGHT

## 1536BZ-LMA27K

Accentuate your home's architecture and highlight your landscape's natural beauty with a warm ambient glow. Hinkley's Variable Output LumaCORE™ LED Accent Lighting Systems are expertly designed to withstand the elements and provide complete control over wattage and beam spread. Named after the ruggedly beautiful island off the coast of British Columbia, our Hardy Island Collection is impeccably constructed with solid cast brass to defy the

FINISH: Bronze
GLASS: Clear Lens

WIDTH: 5.8" HEIGHT: 3.3"

LIGHT SOURCE: LumaCore

WATTAGE: 12w, 8w, 5w, 3w LumaCore LED \*Included

TRANSFORMER REQUIRED: Yes

**HINKLEY** 33000 Pin Oak Parkway Avon Lake, OH 44012 **PHONE: (440) 653-5500** Toll Free: 1 (800) 446-5539 hinkley.com