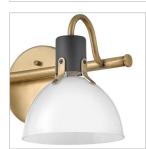

## 51112HB

SMALL TWO LIGHT VANITY

Argo exudes class and style with a vintage industrial flair and a sleek silhouette. This transitional design features suspended cased opal glass complemented by a Heritage Brass with Black finish.

#### PRODUCT DETAILS:

- Fixture can be mounted either up or down
- Suitable for use in damp locations as defined by NEC and CEC. Meets United States UL
- Underwriters Laboratories & CSA Canadian Standards Association Product Safety Standards.
- · Bold silhouette with dramatic details creates a modern statement