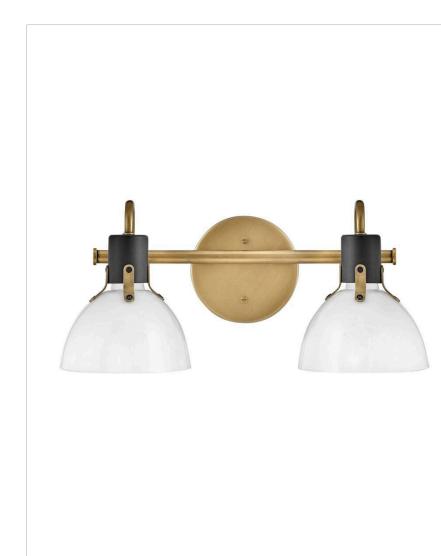

## 51112HB

SMALL TWO LIGHT VANITY

Argo exudes class and style with a vintage industrial flair and a sleek silhouette. This transitional design features suspended cased opal glass complemented by a Heritage Brass with Black finish.

| DETAILS   |                                            |
|-----------|--------------------------------------------|
| FINISH:   | Heritage Brass                             |
| MATERIAL: | Steel                                      |
| GLASS:    | Cased Opal                                 |
| DIMMABLE: | YES - WITH DIMMABLE<br>LAMP (NOT INCLUDED) |

### DIMENSIONS

| BIIIIEITOIOITO |         |
|----------------|---------|
| WIDTH:         | 18"     |
| HEIGHT:        | 7.5"    |
| WEIGHT:        | 3lb     |
| BACK PLATE:    | 5" Dia. |
| EXTENSION:     | 8.3"    |
| TOP TO OUTLET: | 3.25"   |