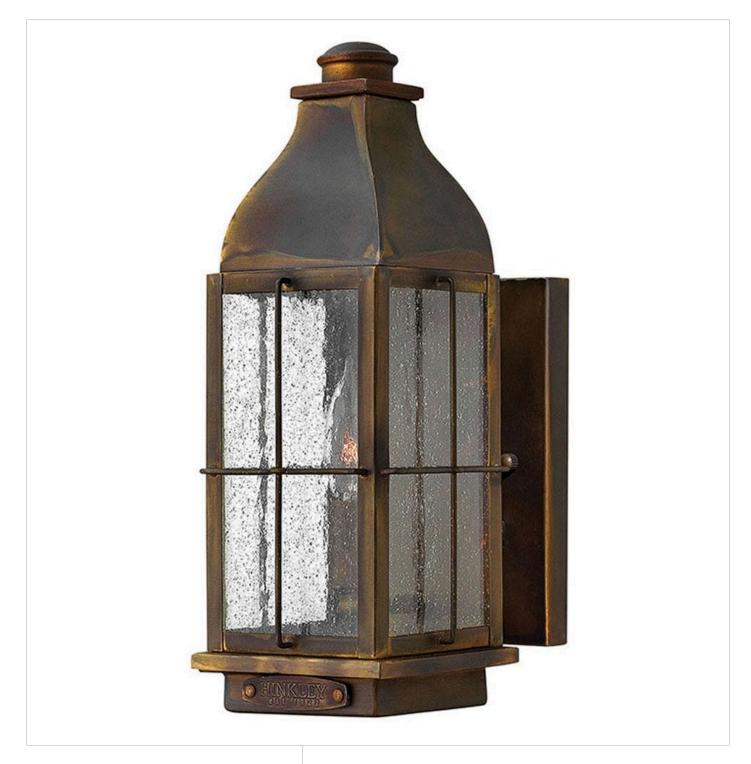

## 2040SN

Bingham's traditional style recalls a turn-of-the-century gas light reproduction. The vintage look is nautical in nature and recognizes Hinkley's origins on the shores of Lake Erie. The aluminum construction features clear seedy glass and a Greystone or Sienna finish, while candelabra bulbing completes the authentic style. FINISH: Sienna GLASS: Clear Seedy WIDTH: 4.8" HEIGHT: 12.5" DEPTH: 0 LIGHT SOURCE: Socketed WATTAGE: 1-5w Cand. LED, 60w Equiv.