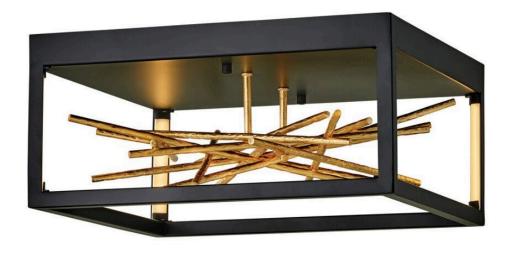

## FR46401BLK

The breathtaking design of Styx fuses rich glamour with modern styling for an enthralling and dynamic silhouette with unexpected elements. An integrated LED open frame is fully dimmable, composed of clean angles in a chic Black finish. The frame illuminates textured metal branches in Gilded Gold, mingling organic and contemporary elements.

FINISH: Black WIDTH: 18" HEIGHT: 8.3" DEPTH: 0

LIGHT SOURCE: Integrated LED WATTAGE: 16w LED \*Included

HINKLEY 33000 Pin Oak Parkway Avon Lake, OH 44012 **PHONE: (440) 653-5500** Toll Free: 1 (800) 446-5539 hinkley.com