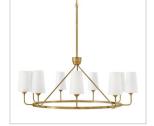

### 45009HB

LARGE SINGLE TIER CHANDELIER

Lewis offers traditional charm paired with updated, transitional elements. Tall natural paper shades feature fine stitching detail against a Heritage Brass or Black Oxide finish to enhance timeless interiors.

| DETAILS       |                                            |
|---------------|--------------------------------------------|
| FINISH:       | Heritage Brass                             |
| MATERIAL:     | Steel                                      |
| SHADE:        | Natural Paper                              |
| SLOPE DEGREE: | 90                                         |
| DIMMABLE:     | YES - WITH DIMMABLE<br>LAMP (NOT INCLUDED) |

#### DIMENSIONS

| DIVIENSIONS |        |
|-------------|--------|
| WIDTH:      | 37.3"  |
| HEIGHT:     | 17.3"  |
| WEIGHT:     | 10.8lb |

٦