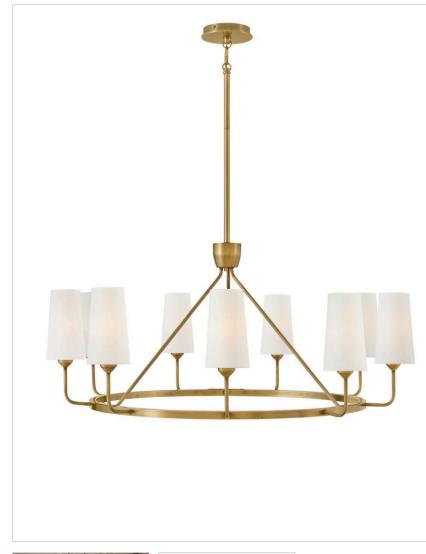

### 45009HB

LARGE SINGLE TIER CHANDELIER

Lewis offers traditional charm paired with updated, transitional elements. Tall natural paper shades feature fine stitching detail against a Heritage Brass or Black Oxide finish to enhance timeless interiors.

| DETAILS       |                                            |
|---------------|--------------------------------------------|
| FINISH:       | Heritage Brass                             |
| MATERIAL:     | Steel                                      |
| SHADE:        | Natural Paper                              |
| SLOPE DEGREE: | 90                                         |
| DIMMABLE:     | YES - WITH DIMMABLE<br>LAMP (NOT INCLUDED) |

#### DIMENSIONS

| DIVIENSIONS |        |
|-------------|--------|
| WIDTH:      | 37.3"  |
| HEIGHT:     | 17.3"  |
| WEIGHT:     | 10.8lb |

٦

## LIGHT SOURCE

| LIGHT SOURCE: | Socketed                      |
|---------------|-------------------------------|
| WATTAGE:      | 9-5w Cand. LED, 60w<br>Equiv. |
| VOLTAGE:      | 120v                          |

### MOUNTING

|   | MOUNTING    |          |
|---|-------------|----------|
| [ | CANOPY:     | 5" Dia.  |
|   | LEAD WIRE:  | 1 X 120" |
| [ | MAX HEIGHT: | 52       |