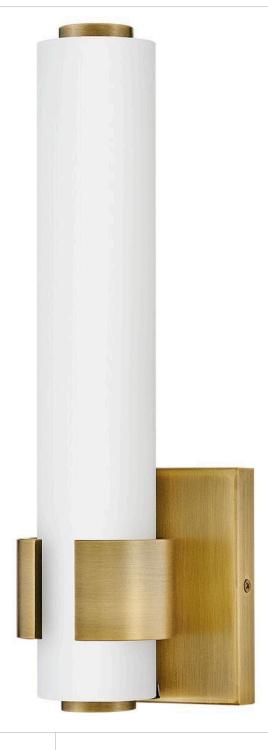

## AIDEN

MEDIUM LED SCONCE

## 53060LCB

Bold and balanced are the defining elements of Aiden. A striking, signature cuff centers the etched white glass baton, while matching end caps complete the simple symmetry. The clean transitional silhouette can be mounted vertically or horizontally with Invisimount for a look that is as flexible as it is fashionable.

FINISH: Lacquered Brass GLASS: Etched White WIDTH: 4.8" HEIGHT: 13.5" DEPTH: 0 LIGHT SOURCE: Integrated LED WATTAGE: 20w LED \*Included