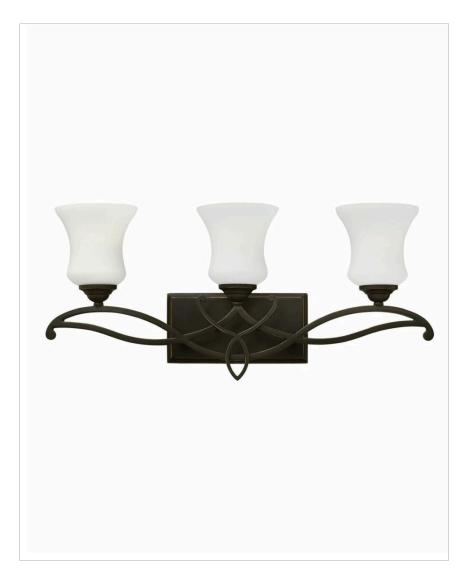

## **BROOKE**

## 5003OB

## MEDIUM THREE LIGHT VANITY

Brooke's updated traditional look features a minimalist forged scroll design in Antique Nickel and Olde Bronze that elegantly complements its etched opal glass.

| DETAILS   |                                           |
|-----------|-------------------------------------------|
| FINISH:   | Olde Bronze                               |
| MATERIAL: | Metal                                     |
| GLASS:    | Etched Opal                               |
|           | YES, WITH DIMMABLE<br>LAMP (NOT INCLUDED) |

| DIMENSIONS     |                |
|----------------|----------------|
| WIDTH:         | 24"            |
| HEIGHT:        | 10.8"          |
| WEIGHT:        | 5lb            |
| BACK PLATE:    | 9.25"W X 4.5"H |
| EXTENSION:     | 6.3"           |
| TOP TO OUTLET: | 7.250000"      |