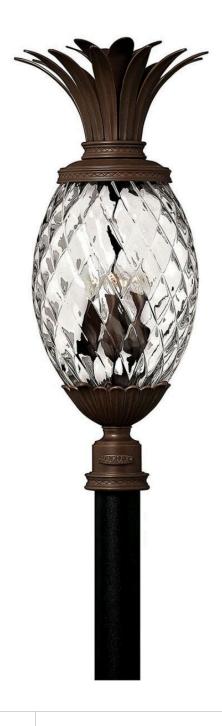

## **PLANTATION**

LARGE POST TOP OR PIER MOUNT LANTERN 12V

## 2227CB-LV

A Hinkley classic, the ornate Plantation collection features exceptional pineapple-shaped elements that make a noble statement. With elaborate, decorative cast detailing, the Plantation collection bestows sophisticated charm with the perfect hint of vintage glamour.

**FINISH**: Copper Bronze **GLASS**: Clear Optic

WIDTH: 12.5" HEIGHT: 29.5"

**DEPTH**: 0

LIGHT SOURCE: Socketed

WATTAGE: 4-3.50w Cand. LED \*Included TRANSFORMER REQUIRED: Yes

HINKLEY 33000 Pin Oak Parkway Avon Lake, OH 44012 **PHONE: (440) 653-5500** Toll Free: 1 (800) 446-5539 hinkley.com