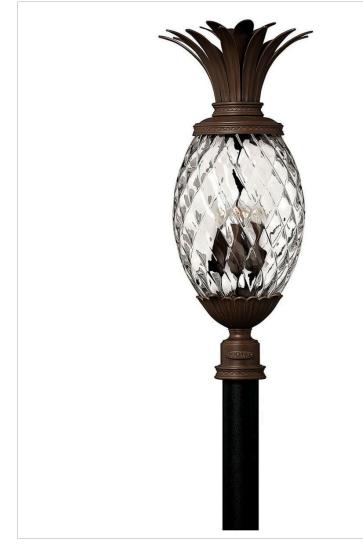

### 2227CB-LV

LARGE POST TOP OR PIER MOUNT LANTERN 12V

A Hinkley classic, the ornate Plantation collection features exceptional pineapple-shaped elements that make a noble statement. With elaborate, decorative cast detailing, the Plantation collection bestows sophisticated charm with the perfect hint of vintage glamour.

| DETAILS   |                                             |
|-----------|---------------------------------------------|
| FINISH:   | Copper Bronze                               |
| MATERIAL: | Brass                                       |
| GLASS:    | Clear Optic                                 |
| DIMMABLE: | YES - WITH MLV ON<br>TRANSFORMER<br>PRIMARY |

#### DIMENSIONS

| DIVIENSIONS |       |
|-------------|-------|
| WIDTH:      | 12.5" |
| HEIGHT:     | 29.5" |
| WEIGHT:     | 26lb  |

#### LIGHT SOURCE

| LIGHT SOURCE:            | Socketed                       |
|--------------------------|--------------------------------|
| WATTAGE:                 | 4-3.50w Cand. LED<br>*Included |
| VOLTAGE:                 | 12v                            |
| VOLT AMPS:               | 16.7                           |
| TRANSFORMER<br>REQUIRED: | Yes                            |