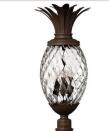

### 2227CB-LV

LARGE POST TOP OR PIER MOUNT LANTERN 12V

A Hinkley classic, the ornate Plantation collection features exceptional pineapple-shaped elements that make a noble statement. With elaborate, decorative cast detailing, the Plantation collection bestows sophisticated charm with the perfect hint of vintage glamour.

| DETAILS   |                                             |
|-----------|---------------------------------------------|
| FINISH:   | Copper Bronze                               |
| MATERIAL: | Brass                                       |
| GLASS:    | Clear Optic                                 |
| DIMMABLE: | YES - WITH MLV ON<br>TRANSFORMER<br>PRIMARY |

#### DIMENSIONS

| DIVIENSIONS |       |
|-------------|-------|
| WIDTH:      | 12.5" |
| HEIGHT:     | 29.5" |
| WEIGHT:     | 26lb  |

#### LIGHT SOURCE

| LIGHT SOURCE:            | Socketed                       |
|--------------------------|--------------------------------|
| WATTAGE:                 | 4-3.50w Cand. LED<br>*Included |
| VOLTAGE:                 | 12v                            |
| VOLT AMPS:               | 16.7                           |
| TRANSFORMER<br>REQUIRED: | Yes                            |