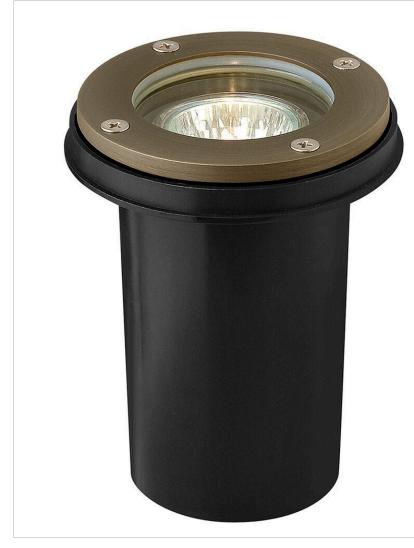

## HARDY ISLAND WELL LIGHT 16701MZ

12V FLAT TOP WELL LIGHT

| DETAILS   |                                           |
|-----------|-------------------------------------------|
| FINISH:   | Matte Bronze                              |
| MATERIAL: | Cast Brass                                |
| GLASS:    | Clear                                     |
| DIMMABLE: | YES, WITH DIMMABLE<br>LAMP (NOT INCLUDED) |

| DIMENSIONS |       |
|------------|-------|
| WIDTH:     | 3.8"  |
| HEIGHT:    | 3.8"  |
| DEPTH:     | 3.8   |
| WEIGHT:    | 1.3lb |

| LIGHT SOURCE             |                              |
|--------------------------|------------------------------|
| LIGHT SOURCE:            | Socketed                     |
| WATTAGE:                 | 1-4w MR16 LED, 20w<br>Equiv. |
| VOLTAGE:                 | 12v                          |
| TRANSFORMER<br>REQUIRED: | Yes                          |