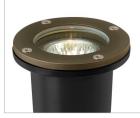

## HARDY ISLAND WELL LIGHT 16701MZ

12V FLAT TOP WELL LIGHT

| DETAILS   |                                           |
|-----------|-------------------------------------------|
| FINISH:   | Matte Bronze                              |
| MATERIAL: | Cast Brass                                |
| GLASS:    | Clear                                     |
| DIMMABLE: | YES, WITH DIMMABLE<br>LAMP (NOT INCLUDED) |

| DIMENSIONS |       |
|------------|-------|
| WIDTH:     | 3.8"  |
| HEIGHT:    | 3.8"  |
| DEPTH:     | 3.8   |
| WEIGHT:    | 1.3lb |

| LIGHT SOURCE             |                              |
|--------------------------|------------------------------|
| LIGHT SOURCE:            | Socketed                     |
| WATTAGE:                 | 1-4w MR16 LED, 20w<br>Equiv. |
| VOLTAGE:                 | 12v                          |
| TRANSFORMER<br>REQUIRED: | Yes                          |