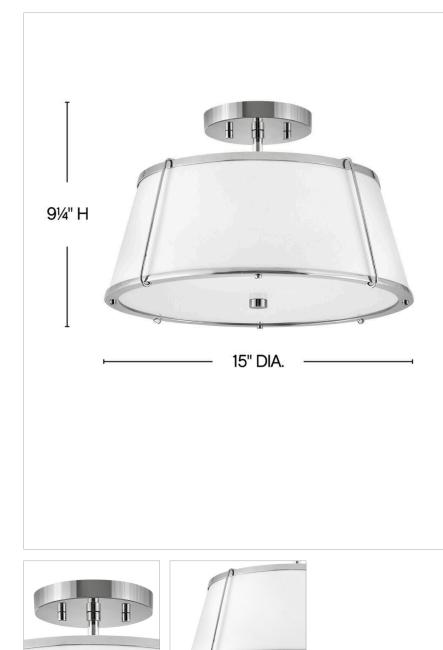

#### DIMENSIONS

| WIDTH:  | 15"  |
|---------|------|
| HEIGHT: | 9.3" |
| WEIGHT: | 11lb |

| LIGHT SOURCE  |                                |
|---------------|--------------------------------|
| LIGHT SOURCE: | Socketed                       |
| WATTAGE:      | 2-12w Med. LED, 100w<br>Equiv. |
| VOLTAGE:      | 120v                           |