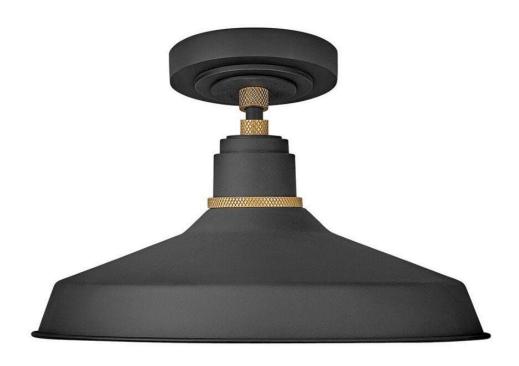

## FOUNDRY CLASSIC

LARGE CONVERTIBLE PENDANT BARN LIGHT

## 10483TK

Decidedly industrious, Foundry reinvents purposeful lighting. Focused and direct, the sturdy aluminum shade features knurled brass details to offset a variety of finish options while casting a uniform light. The simple, understated form plants a vintage aesthetic for both inside and outside spaces while offering mix and match options that customize the look.

FINISH: Textured Black

SHADE: Metal WIDTH: 16" HEIGHT: 7.5" DEPTH: 0

**LIGHT SOURCE**: Socketed

WATTAGE: 1-14w Med. LED, 100w Equiv.

**HINKLEY** 33000 Pin Oak Parkway Avon Lake, OH 44012 **PHONE: (440) 653-5500** Toll Free: 1 (800) 446-5539 hinkley.com