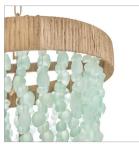

## LARGE PENDANT

Dune's bohemian chic design showcases strands of soft sea glass combined with a Burnished Gold finish. The designs blend a sophisticated silhouette with organic elements inspired by sun and surf. Dune infuses any space with timeless, mesmerizing elegance.

| DETAILS       |                                            |
|---------------|--------------------------------------------|
| FINISH:       | Burnished Gold                             |
| MATERIAL:     | Steel                                      |
| GLASS:        | Blue Sea Glass                             |
| SLOPE DEGREE: | 90                                         |
| DIMMABLE:     | YES - WITH DIMMABLE<br>LAMP (NOT INCLUDED) |