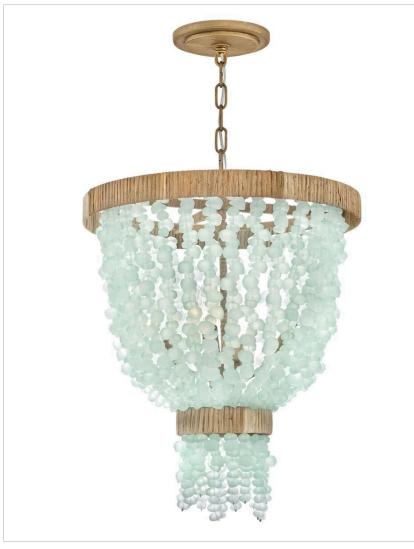

# **DUNE**

## FR30204BNG-BG

## LARGE PENDANT

Dune's bohemian chic design showcases strands of soft sea glass combined with a Burnished Gold finish. The designs blend a sophisticated silhouette with organic elements inspired by sun and surf. Dune infuses any space with timeless, mesmerizing elegance.

| DETAILS       |                                            |
|---------------|--------------------------------------------|
| FINISH:       | Burnished Gold                             |
| MATERIAL:     | Steel                                      |
| GLASS:        | Blue Sea Glass                             |
| SLOPE DEGREE: | 90                                         |
| DIMMABLE:     | YES - WITH DIMMABLE<br>LAMP (NOT INCLUDED) |

| DIMENSIONS |       |
|------------|-------|
| WIDTH:     | 18"   |
| HEIGHT:    | 20.5" |
| WEIGHT:    | 32lb  |

| LIGHT SOURCE  |                               |
|---------------|-------------------------------|
| LIGHT SOURCE: | Socketed                      |
| WATTAGE:      | 4-5w Cand. LED, 60w<br>Equiv. |
| VOLTAGE:      | 120v                          |