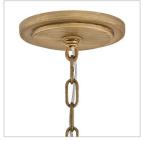

| MOUNTING   |           |
|------------|-----------|
| CANOPY:    | 6.5" Dia. |
| LEAD WIRE: | 1 X 144"  |

| SHIPPING       |      |
|----------------|------|
| CARTON LENGTH: | 20   |
| CARTON WIDTH:  | 20   |
| CARTON HEIGHT: | 11   |
| CARTON WEIGHT: | 36.2 |