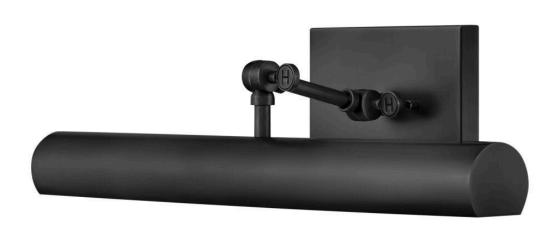

## 43012BK

Stokes embraces traditional elegance at its finest. A delicate geometric backplate serves as the backdrop for a rounded shade in a striking Black, Heritage Brass, or Polished Nickel finish. Slim and streamlined, Stokes makes a dramatic impact while highlighting favorite elements within a space with artful illumination and comes with a removable cord and switch.

FINISH: Black WIDTH: 20" HEIGHT: 5.5" DEPTH: 0

LIGHT SOURCE: Socketed

WATTAGE: 2-10w Med. LED, 60w Equiv.

**HINKLEY** 33000 Pin Oak Parkway Avon Lake, OH 44012 **PHONE: (440) 653-5500** Toll Free: 1 (800) 446-5539 hinkley.com