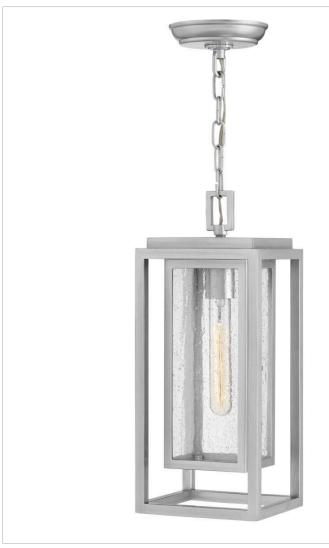

## MEDIUM HANGING LANTERN

Republic's striking double frame design, constructed from a composite material and treated with an antifading agent for maximum durability, is at home on the coast or a country lodge. The Oil Rubbed Bronze, Satin Nickel and Black resilience finishes feature a 5-year warranty and are resistant to rust and corrosion. Vintage filament bulbs are recommended to complete a stylish look.

| DETAILS       |                                 |
|---------------|---------------------------------|
| FINISH:       | Satin Nickel                    |
| MATERIAL:     | Composite                       |
| GLASS:        | Clear Seedy                     |
| SLOPE DEGREE: | 90                              |
| DIMMABLE:     | YES - CL TYPE DIMMER<br>(SSL7A) |

| DIMENSIONS |       |
|------------|-------|
| WIDTH:     | 7"    |
| HEIGHT:    | 16.8" |
| DEPTH:     | 6     |
| WEIGHT:    | 5.8lb |

| LIGHT SOURCE  |                         |
|---------------|-------------------------|
| LIGHT SOURCE: | Socketed                |
| WATTAGE:      | 1-5w Med. LED *Included |
| VOLTAGE:      | 120v                    |

| MOUNTING   |            |
|------------|------------|
| CANOPY:    | 5.25" Dia. |
| LEAD WIRE: | 1 X 72"    |

| SHIPPING       |      |
|----------------|------|
| CARTON LENGTH: | 23.5 |
| CARTON WIDTH:  | 10   |
| CARTON HEIGHT: | 12   |
| CARTON WEIGHT: | 8    |