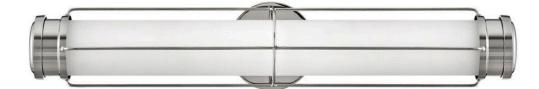

## SAYLOR

## LARGE LED SCONCE

## 54302PN

Saylor's classic look epitomizes nautical chic. Etched opal glass, striking cross bars, and bold end caps merge with LED technology without sacrificing timeless appeal. This transitional silhouette can be mounted horizontally or vertically with an Invisimount system. Offered in three finishes, Saylor is sure to add a maritime flair to any space. FINISH: Polished Nickel GLASS: Etched Opal WIDTH: 24" HEIGHT: 4.5" DEPTH: 0 LIGHT SOURCE: Integrated LED WATTAGE: 24w LED \*Included