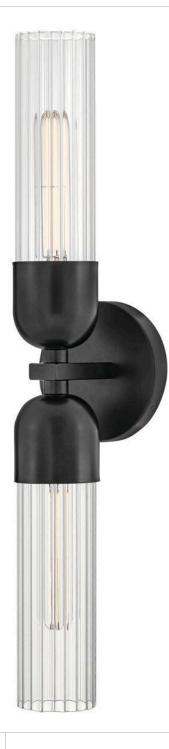

## LARGE SCONCE 50912BK

Soren's minimalist yet dramatic design combines classic and modern industrial elements with unexpected details. Clear Fluted glass surrounds each lamp, forming captivating refractions as soft light fills the surrounding room. Versatile silhouettes can be hung up or down, vertically or horizontally, to suit your space. Available in a Black or Heritage Brass finish.

## FINISH: Black GLASS: Clear Fluted WIDTH: 5" HEIGHT: 23.5" DEPTH: 0 LIGHT SOURCE: Socketed WATTAGE: 2-6w Med. LED, 60w Equiv.

HINKLEY

HINKLEY 33000 Pin Oak Parkway Avon Lake, OH 44012 PHONE: (440) 653-5500 Toll Free: 1 (800) 446-5539 hinkley.com