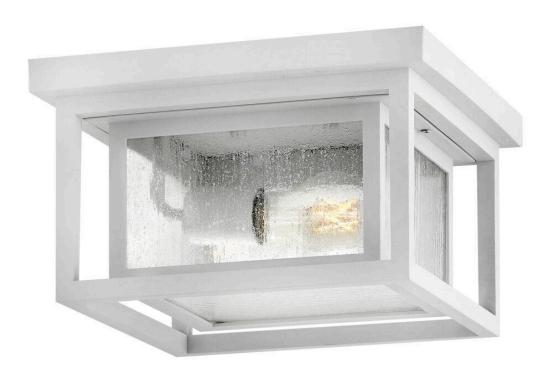

## 1003TW

Republic's striking double frame design, constructed from a composite material and treated with an anti-fading agent for maximum durability, is at home on the coast or a country lodge. The Oil-Rubbed Bronze, Satin Nickel, Textured White, and Black resilience finishes feature a 5-year warranty and are resistant to rust and corrosion.

FINISH: Textured White GLASS: Clear Seedy

WIDTH: 11"
HEIGHT: 6.5"
DEPTH: 0

**LIGHT SOURCE**: Socketed

WATTAGE: 2-8w Med. LED, 60w Equiv.

HINKLEY 33000 Pin Oak Parkway Avon Lake, OH 44012 **PHONE: (440) 653-5500** Toll Free: 1 (800) 446-5539 hinkley.com