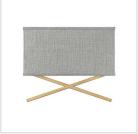

## MEDIUM TWO LIGHT SCONCE

Creativity meets practicality in Axis. Featuring a classic crossed-stem design, its shade comes in Off White Linen or Heather Gray Linen complemented by a Black or Heritage Brass finish.

| DETAILS   |                                 |
|-----------|---------------------------------|
| FINISH:   | Heritage Brass                  |
| MATERIAL: | Steel                           |
| SHADE:    | Heathered Gray Linen            |
| DIMMABLE: | YES - CL TYPE DIMMER<br>(SSL7A) |