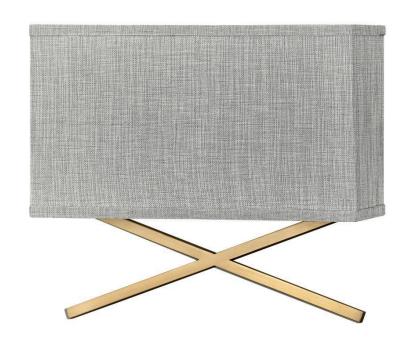

## MEDIUM TWO LIGHT SCONCE

Creativity meets practicality in Axis. Featuring a classic crossed-stem design, its shade comes in Off White Linen or Heather Gray Linen complemented by a Black or Heritage Brass finish.

| DETAILS   |                                 |
|-----------|---------------------------------|
| FINISH:   | Heritage Brass                  |
| MATERIAL: | Steel                           |
| SHADE:    | Heathered Gray Linen            |
| DIMMABLE: | YES - CL TYPE DIMMER<br>(SSL7A) |

| DIMENSIONS     |                  |
|----------------|------------------|
| WIDTH:         | 15"              |
| HEIGHT:        | 12.5"            |
| WEIGHT:        | 5.4lb            |
| BACK PLATE:    | 13.50"W X 7.25"H |
| EXTENSION:     | 3"               |
| TOP TO OUTLET: | 4.25"            |