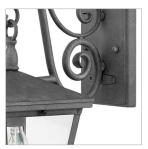

## MEDIUM WALL MOUNT LANTERN

Trellis is a traditional European lantern design in an Aged Zinc finish with clear glass or Regency Bronze with clear seedy glass. The large scroll arm detail, cast loop finial and true rivet detail create a refined elegance.