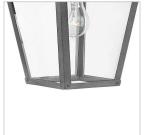

## MEDIUM WALL MOUNT LANTERN

Trellis is a traditional European lantern design in an Aged Zinc finish with clear glass or Regency Bronze with clear seedy glass. The large scroll arm detail, cast loop finial and true rivet detail create a refined elegance.

| DETAILS   |                                           |
|-----------|-------------------------------------------|
| FINISH:   | Aged Zinc                                 |
| MATERIAL: | Aluminum                                  |
| GLASS:    | Clear                                     |
|           | YES, WITH DIMMABLE<br>LAMP (NOT INCLUDED) |