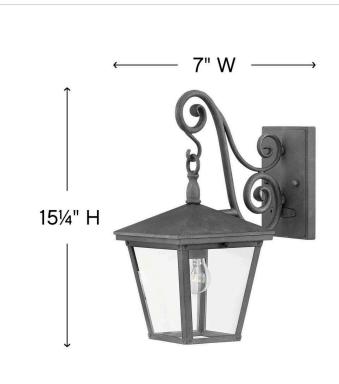

## MEDIUM WALL MOUNT LANTERN

Trellis is a traditional European lantern design in an Aged Zinc finish with clear glass or Regency Bronze with clear seedy glass. The large scroll arm detail, cast loop finial and true rivet detail create a refined elegance.

| DIMENSIONS     |             |
|----------------|-------------|
| WIDTH:         | 7"          |
| HEIGHT:        | 15.3"       |
| WEIGHT:        | 4lb         |
| BACK PLATE:    | 4.5"W X 7"H |
| EXTENSION:     | 11.3"       |
| TOP TO OUTLET: | 6.000000"   |