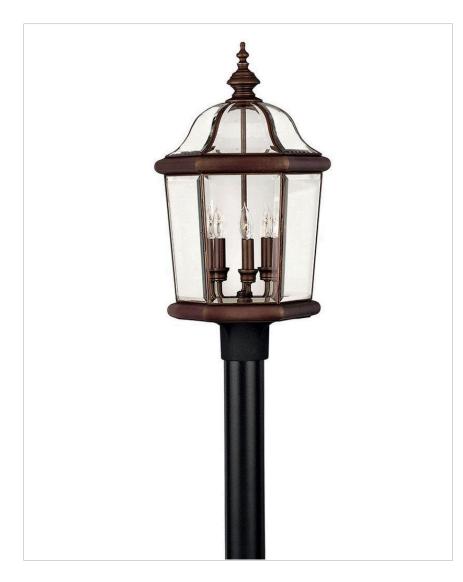

## **AUGUSTA**

## 2451CB

## LARGE POST TOP OR PIER MOUNT LANTERN

Augusta's sophisticated beauty showcases its stylish clear bent, beveled and bound glass. Constructed in solid brass with a Copper Bronze finish, this classic traditional design also offers removable scrolls.

| DETAILS   |                                        |
|-----------|----------------------------------------|
| FINISH:   | Copper Bronze                          |
| MATERIAL: | Brass                                  |
| GLASS:    | Clear, Beveled and Bound               |
| DIMMABLE: | YES, WITH DIMMABLE LAMP (NOT INCLUDED) |