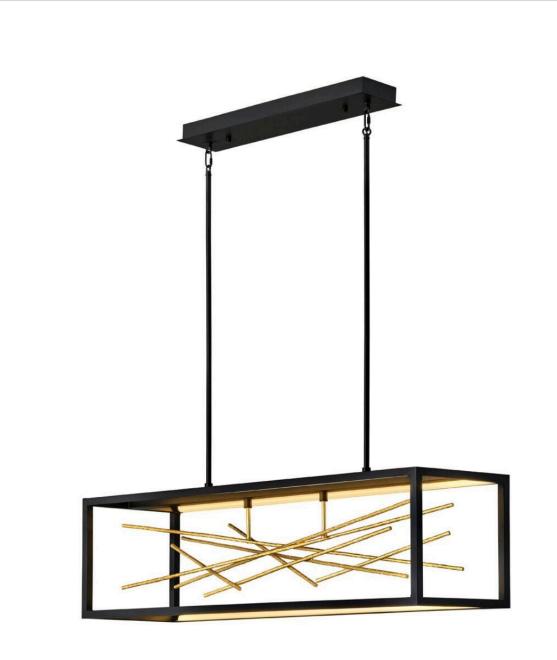

## FR46406BLK

The breathtaking design of Styx fuses rich glamour with modern styling for an enthralling and dynamic silhouette with unexpected elements. An integrated LED open frame is fully dimmable, composed of clean angles in a chic Black finish. The frame illuminates textured metal branches in Gilded Gold, mingling organic and contemporary elements.

## HINKLEY

FINISH: Black WIDTH: 45" HEIGHT: 13" LIGHT SOURCE: Integrated LED WATTAGE: 96w LED \*Included

HINKLEY 33000 Pin Oak Parkway Avon Lake, OH 44012 PHONE: (440) 653-5500 Toll Free: 1 (800) 446-5539 hinkley.com