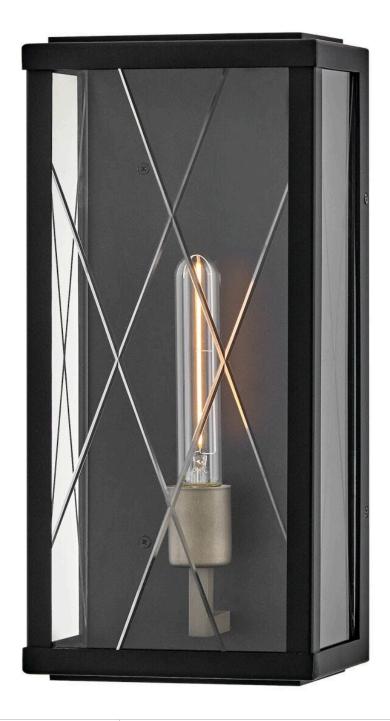

## 28880BK

Taking inspiration from traditional barware with its decorative cut glass motif, Monte is the perfect mix of glamour and simplicity. Large, clear glass panes with etched argyle detailing are framed in durable aluminum in a Black and Burnished Bronze finish to accentuate your outdoor spaces with a sophisticated aesthetic.

FINISH: Black GLASS: Clear WIDTH: 7.5" HEIGHT: 16" DEPTH: 0

**LIGHT SOURCE**: Socketed

WATTAGE: 1-8w Med. LED, 60w Equiv.

**HINKLEY** 33000 Pin Oak Parkway Avon Lake, OH 44012 **PHONE: (440) 653-5500** Toll Free: 1 (800) 446-5539 hinkley.com