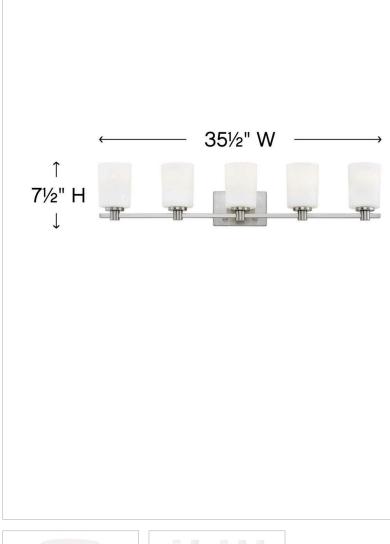

## 54625BN

EXTRA LARGE FIVE LIGHT VANITY

Karlie's clean design is transitional in style and will complement a variety of décor. Featuring precision die-cast cups and cylindrical, etched opal glass, it is available in Brushed Nickel and Chrome.

### DIMENSIONS

| WIDTH:         | 35.5"          |
|----------------|----------------|
| HEIGHT:        | 7.5"           |
| WEIGHT:        | 7.8lb          |
| BACK PLATE:    | 7.25"W X 4.5"H |
| EXTENSION:     | 6"             |
| TOP TO OUTLET: | 5.500000"      |