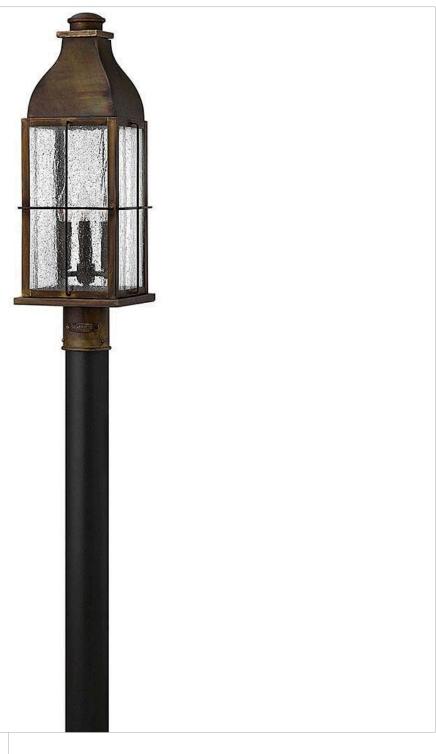

## 2041SN

Bingham's traditional style recalls a turn-of-the-century gas light reproduction. The vintage look is nautical in nature and recognizes Hinkley's origins on the shores of Lake Erie. The aluminum construction features clear seedy glass and a Greystone or Sienna finish, while candelabra bulbing completes the authentic style.

FINISH: Sienna

GLASS: Clear Seedy

WIDTH: 8"
HEIGHT: 23"
DEPTH: 0

**LIGHT SOURCE**: Socketed

WATTAGE: 3-5w Cand. LED, 60w Equiv.

**HINKLEY** 33000 Pin Oak Parkway Avon Lake, OH 44012 **PHONE: (440) 653-5500** Toll Free: 1 (800) 446-5539 hinkley.com