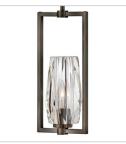

## **EXTRA SMALL PENDANT**

An embodiment of modern elegance, Ana's faceted heavy-cut crystal gleams against a Black Oxide, Heritage Brass, or Polished Nickel finish. Like a piece of statement-making jewelry, Ana is the signature finishing touch in any setting.

| DETAILS       |                                            |
|---------------|--------------------------------------------|
| FINISH:       | Black Oxide                                |
| MATERIAL:     | Steel                                      |
| GLASS:        | Faceted Clear Crystal                      |
| SLOPE DEGREE: | 90                                         |
| DIMMABLE:     | YES - WITH DIMMABLE<br>LAMP (NOT INCLUDED) |