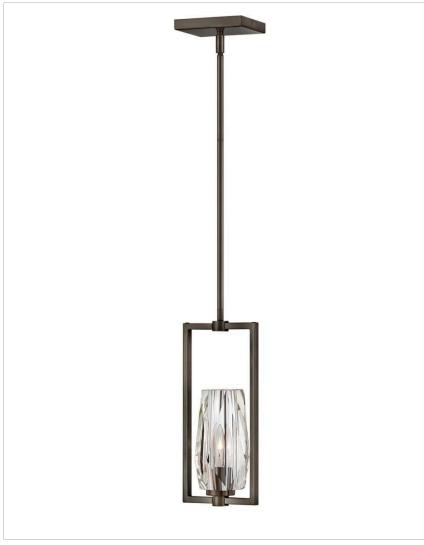

## **EXTRA SMALL PENDANT**

An embodiment of modern elegance, Ana's faceted heavy-cut crystal gleams against a Black Oxide, Heritage Brass, or Polished Nickel finish. Like a piece of statement-making jewelry, Ana is the signature finishing touch in any setting.

| DETAILS       |                                            |
|---------------|--------------------------------------------|
| FINISH:       | Black Oxide                                |
| MATERIAL:     | Steel                                      |
| GLASS:        | Faceted Clear Crystal                      |
| SLOPE DEGREE: | 90                                         |
| DIMMABLE:     | YES - WITH DIMMABLE<br>LAMP (NOT INCLUDED) |

| DIMENSIONS |      |
|------------|------|
| WIDTH:     | 6.5" |
| HEIGHT:    | 14"  |
| DEPTH:     | 4    |
| WEIGHT:    | 6lb  |

| LIGHT SOURCE  |                               |
|---------------|-------------------------------|
| LIGHT SOURCE: | Socketed                      |
| WATTAGE:      | 1-5w Cand. LED, 60w<br>Equiv. |
| VOLTAGE:      | 120v                          |

| MOUNTING    |          |
|-------------|----------|
| CANOPY:     | 5" Sq.   |
| LEAD WIRE:  | 1 X 120" |
| MAX HEIGHT: | 45.5     |

| SHIPPING       |      |
|----------------|------|
| CARTON LENGTH: | 16.5 |
| CARTON WIDTH:  | 8.5  |
| CARTON HEIGHT: | 11   |
| CARTON WEIGHT: | 7    |