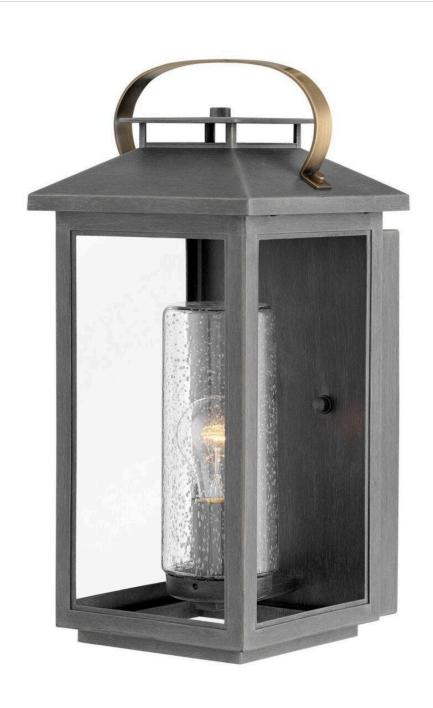

## **ATWATER**

MEDIUM WALL MOUNT LANTERN

## 1164AH-LL

Classic and elegant, Atwater offers beauty and endurance. Constructed from a composite material and treated with an anti-fading agent, the updated coastal design incorporates elegant brass accents, handle, and an inner glass that creates a faux candle effect. The high-performance finish is resistant to rust and corrosion with a 5-year warranty.

FINISH: Ash Bronze
GLASS: Clear Seedy

WIDTH: 8.3" HEIGHT: 17.5" DEPTH: 0

LIGHT SOURCE: Socketed

WATTAGE: 1-5w Med. LED \*Included

**HINKLEY** 33000 Pin Oak Parkway Avon Lake, OH 44012 **PHONE: (440) 653-5500** Toll Free: 1 (800) 446-5539 hinkley.com